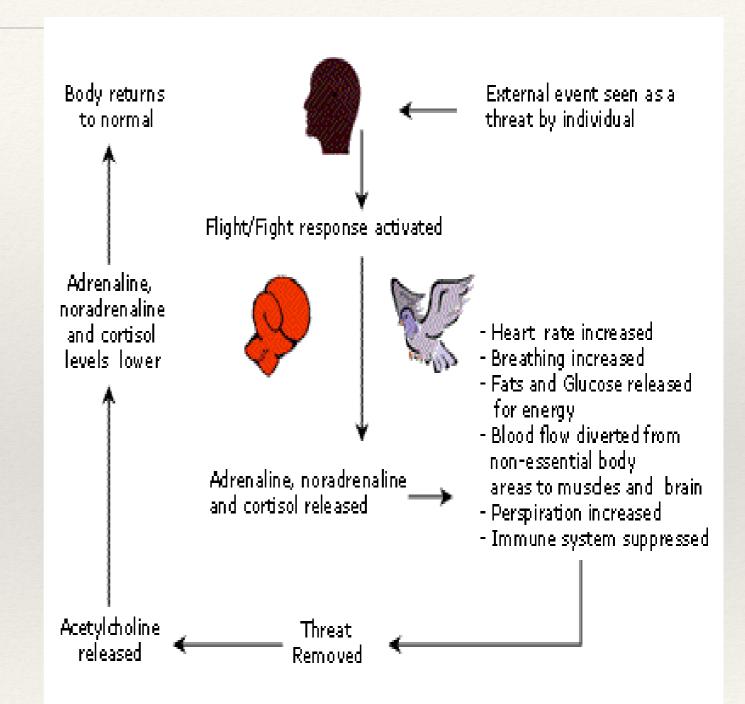

# Flight or Fight Response

- A natural, necessary and appropriate physiological response to a threatening situation
- Encoded into our physiology through the brain and Sympathetic Nervous System to preserve life
- High SNS reactivity to (perceived) stressful events

# Stress Response

- Appropriate and Life Protecting providing:
  - It is only turned on when it needs to be
  - It is allowed to turn off when it is no longer needed
  - It is not prolonged
- Reducing reactivity, examining perceptions and switching off response crucial