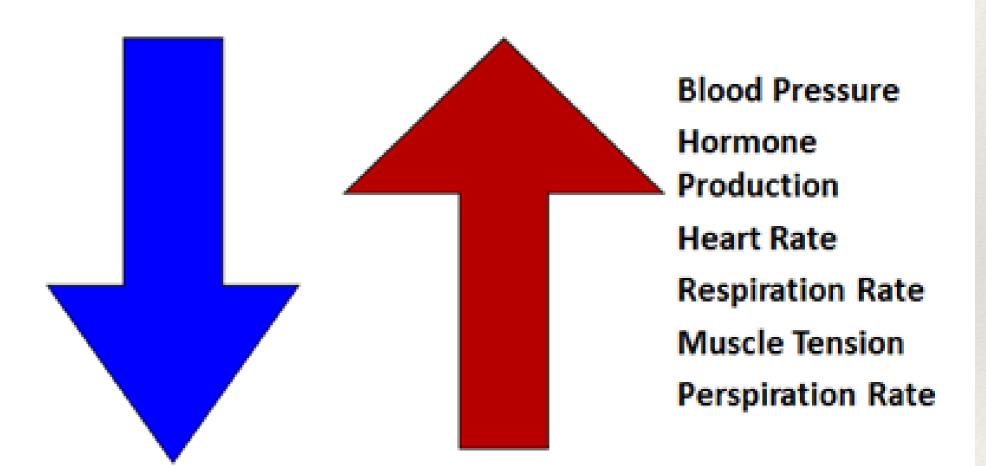

# Flight or Fight Response

- A natural, necessary and appropriate physiological response to a threatening situation
- Encoded into our physiology through the brain and Sympathetic Nervous System to preserve life
- High SNS reactivity to (perceived) stressful events

# Stress Response

- Appropriate and Life Protecting providing:
  - It is only turned on when it needs to be
  - It is allowed to turn off when it is no longer needed
  - It is not prolonged
- Reducing reactivity, examining perceptions and switching off response crucial

#### Manifestations..

- Physical
- Emotional
- Cognitive
- Behavioural
- Social/Interpersonal