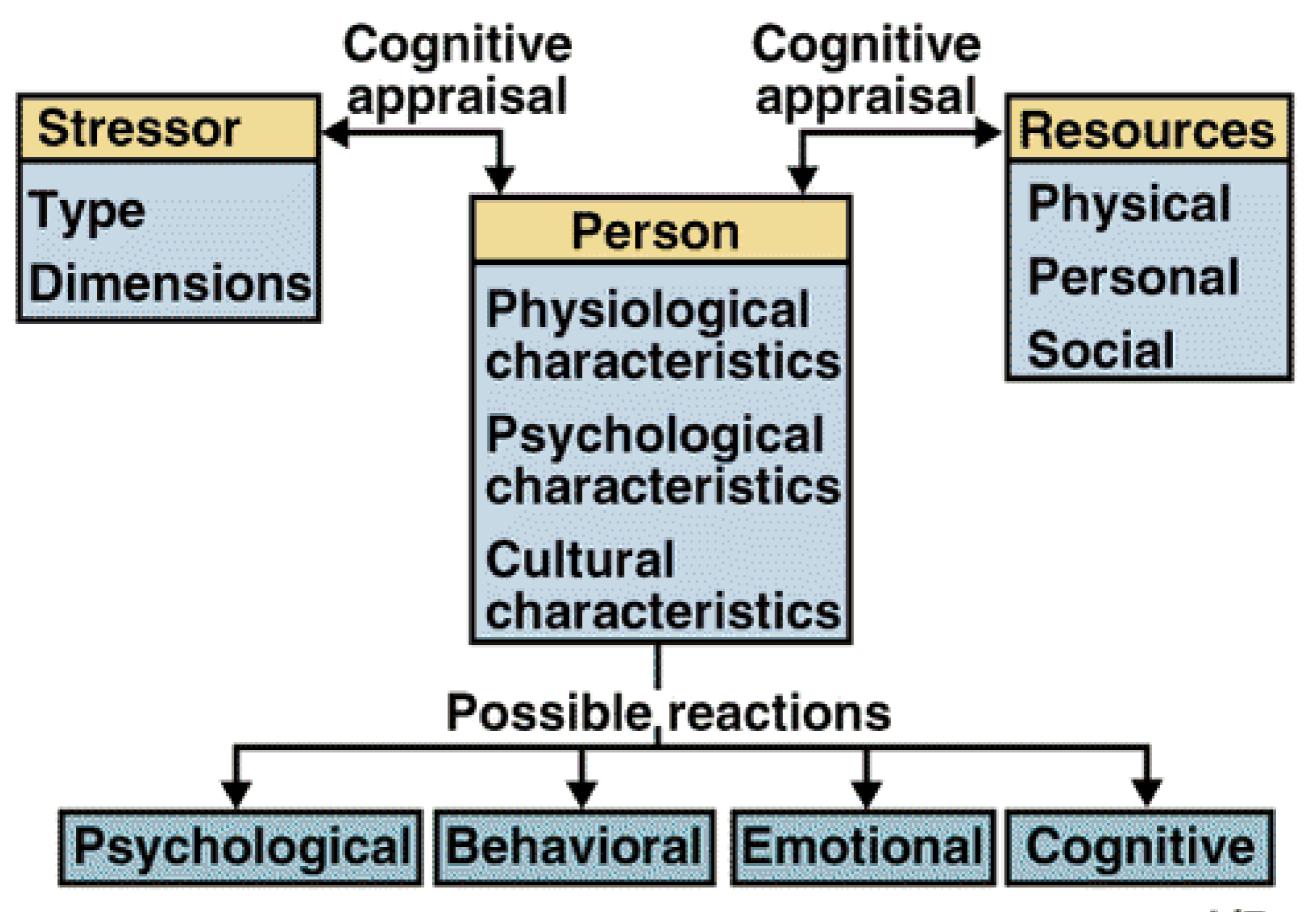

# Healthy or Unhealthy Stress?

- Is the response based on a clearly perceived and real threat or is it based upon imagination taken to be real?
- \* Is the response measured or are we over/under-reacting?
- Does the response assist coping or not?
- Does it empower us or hinder us?
- \* Are our emotions and intelligence working together or in conflict?

#### Manifestations..

- Physical
- Emotional
- Cognitive
- Behavioural
- Social/Interpersonal

### Task 1

- Individual: Questionnaire reg stress response :
- Physical: immediate, intermediate, long term responses
- Emotional
- Cognitive
- Behavioural