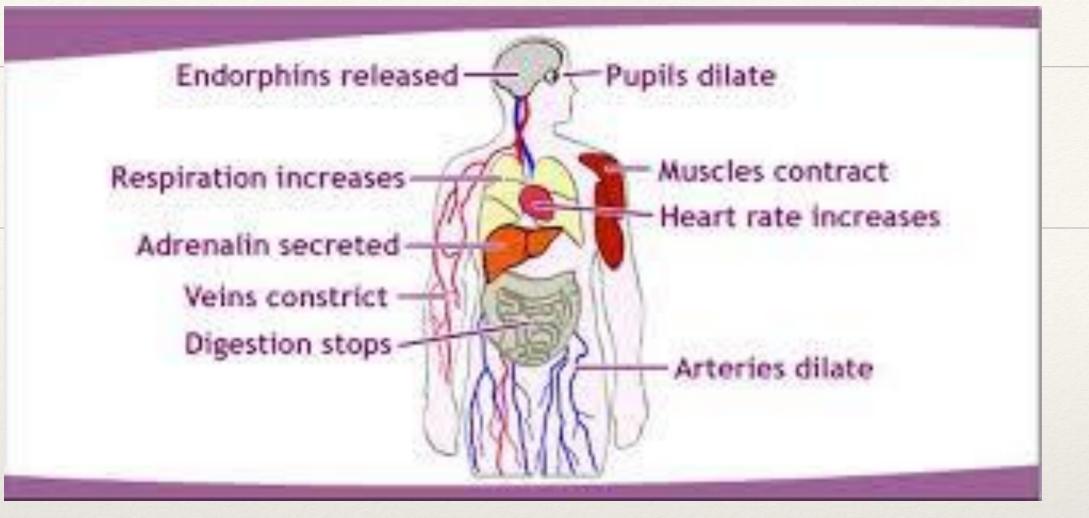

# Flight or Fight Response

- A natural, necessary and appropriate physiological response to a threatening situation
- Encoded into our physiology through the brain and Sympathetic Nervous System to preserve life
- High SNS reactivity to (perceived) stressful events

# Stress Response

- Appropriate and Life Protecting providing:
  - It is only turned on when it needs to be
  - It is allowed to turn off when it is no longer needed
  - It is not prolonged
- Reducing reactivity, examining perceptions and switching off response crucial