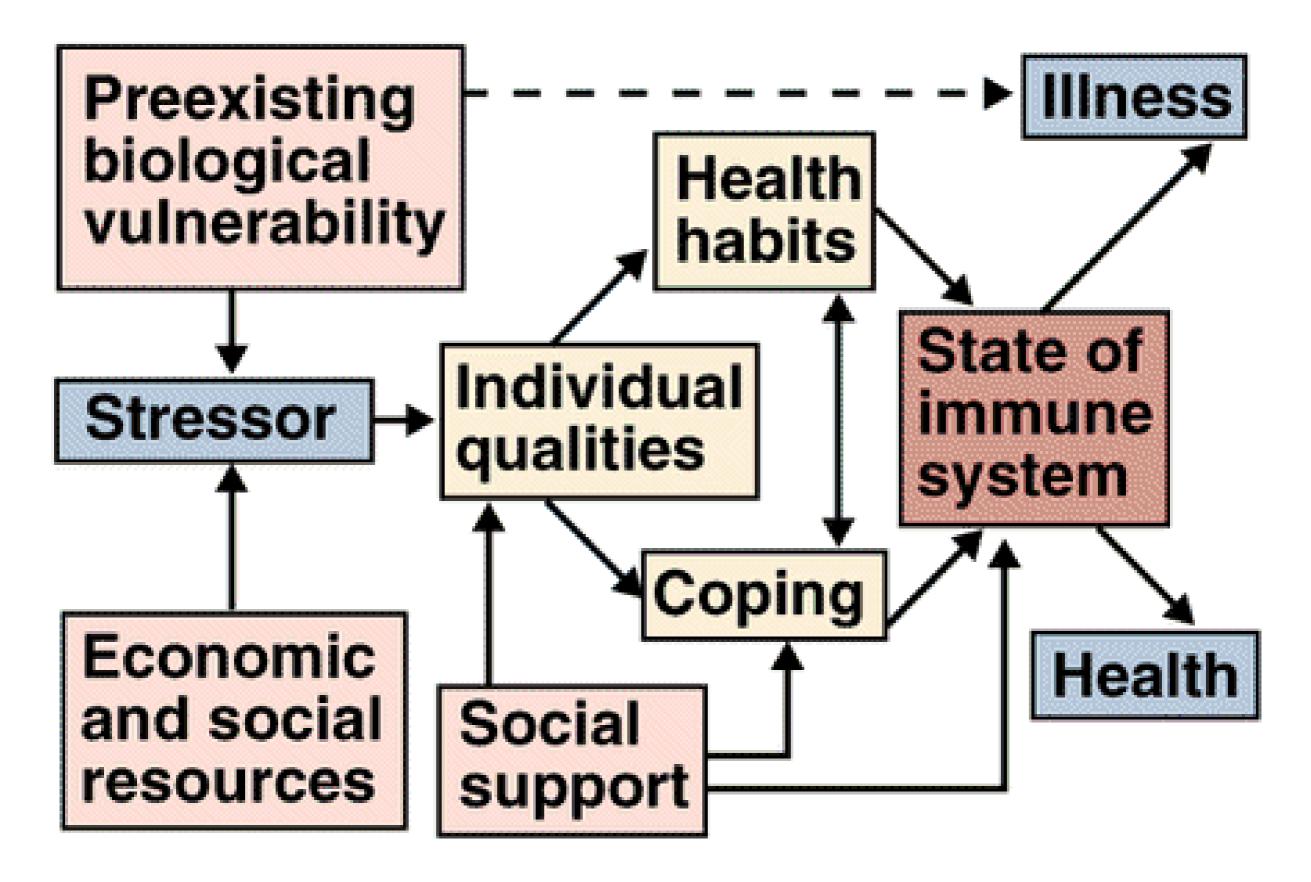

# PsychoNeuroImmunology

#### STRESS RESPONSE

Immune Functions
Recuperative
Functions
Digestive Functions
Logical Thinking
Concentration and
Memory