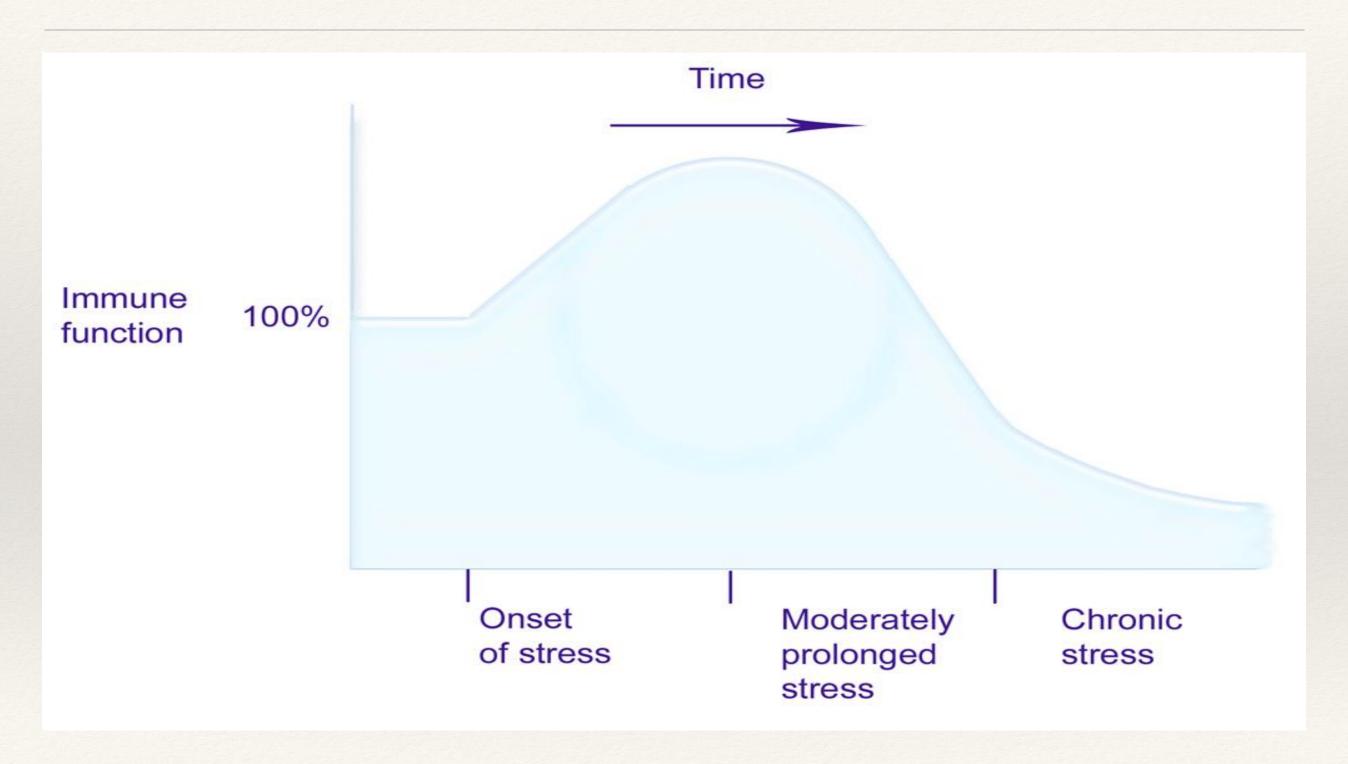

# PsychoNeuroImmunology

#### STRESS RESPONSE

Immune Functions
Recuperative
Functions
Digestive Functions
Logical Thinking
Concentration and
Memory