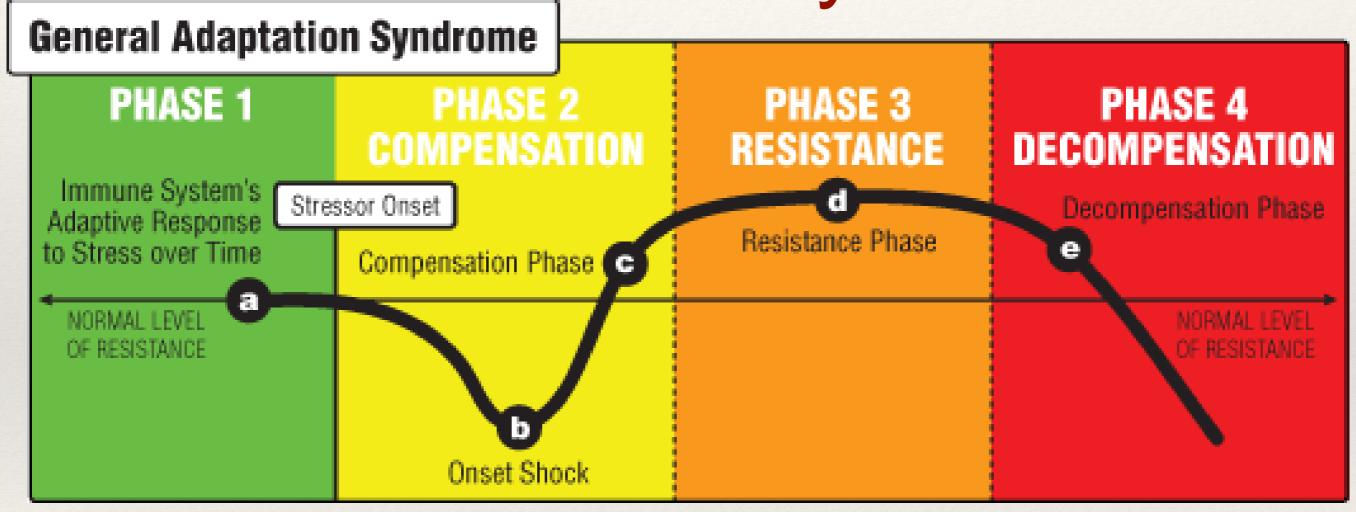

g reactivity, examining perceptions and switching off response crucial



#### Manifestations..

- Physical
- Emotional
- Cognitive
- Behavioural
- Social/Interpersonal



### Task 1

- Individual: Questionnaire reg stress response :
- Physical: immediate, intermediate, long term responses
- Emotional
- Cognitive
- Behavioural

# Body

headaches

frequent infections

taut muscles

muscular twitches

fatigue

skin irritations

breathlessness

worrying

muddled thinking

impaired judgement

nightmares

indecisions

negativity

Mind

hasty decisions

loss of confidence

more fussy

irritability

depression

apathy

alienation

apprehension

accident prone

loss of appetite

loss of sex drive

drinking more

insomnia

restlessness

smoking more

Stress

# **Emotions**

# Behavior

Hans Selye







# PsychoNeuroImmunology



#### STRESS RESPONSE

Immune Functions
Recuperative
Functions
Digestive Functions
Logical Thinking
Concentration and
Memory



#### Stressful Life Events

- Dramatic events
- Holmes and Rahe (1967)
- When a substantial adjustment to the environment is required, the likelihood of stress is high.







## **Chronic Strains**

 Are experienced an extended period of time



- Adaptation to chronic stressful events stretches the individual's resources
- People can adapt to a degree, but may show signs of stress responses in their physical and psychological spheres over time.





# Daily Hassles

- Minor stressors that occur in day to day life
- Daily minor problems over a cumulative period
- Physical and psychological effects
- By wearing down an individual an