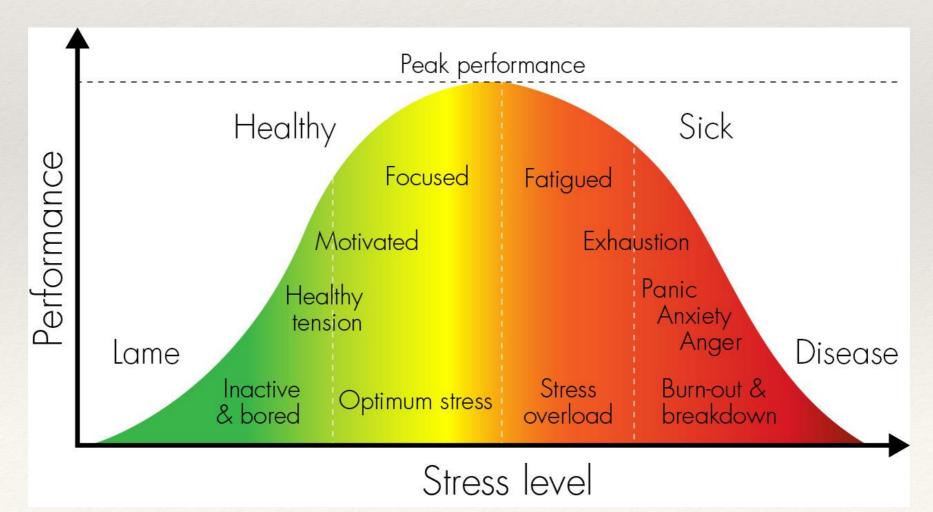

# Stress Response

- Appropriate and Life Protecting providing:
  - It is only turned on when it needs to be
  - It is allowed to turn off when it is no longer needed
  - It is not prolonged
- Reducing reactivity, examining perceptions and switching off response crucial