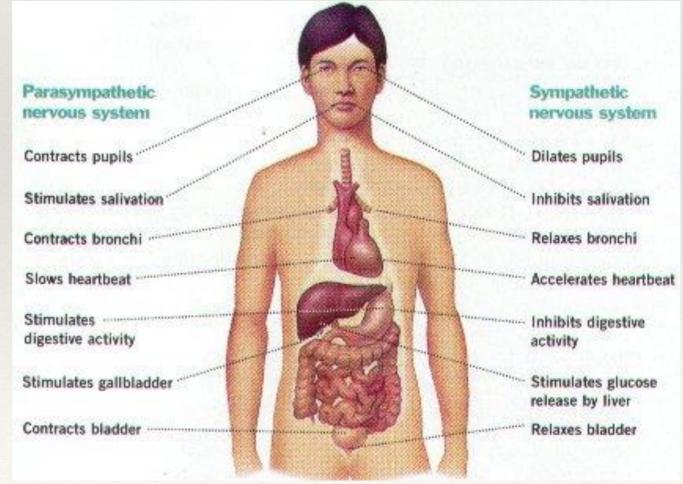

# Flight or Fight Response

- A natural, necessary and appropriate physiological response to a threatening situation
- Encoded into our physiology through the brain and Sympathetic Nervous System to preserve life
- High SNS reactivity to (perceived) stressful events

# Stress Response

- Appropriate and Life Protecting providing:
  - It is only turned on when it needs to be
  - It is allowed to turn off when it is no longer needed
  - It is not prolonged
- Reducing reactivity, examining perceptions and switching off response crucial